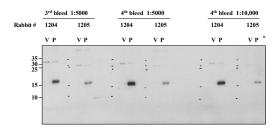

## PGES antibody test

<sup>\*</sup>V = vector-transfected HCT-116 cells P = PGES-transfected HCT-116 cells