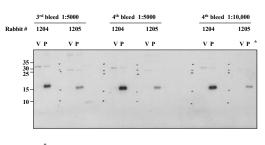

## PGES antibody test 30 sec exposure

\*V = vector-transfected HCT-116 cells P = PGES-transfected HCT-116 cells