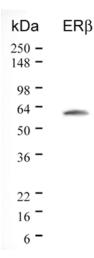

**PURITY:** IgG

WORKING DILUTION: Suggested concentration for Western blots is 1.0 μg/mL. Not

tested for IHC or ELISA.

Figure 1: Western blot of ERβ using ECL detection. Final concentration of the antibody is  $1.0 \mu g/mL$ .